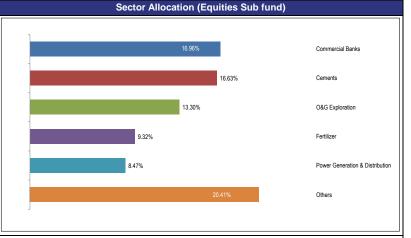

### Top Ten Holdings (Equities Sub fund) (As % of Total Assets)

| (As % of Total Assets)                                                                                                                                                                                                                                                                                                                                                                                                                                                                                                                                                                                                                                                                                                                                                                                                                                                                                                                                                                                                                                                                                                                                                                                                                                                                                                                                                                                                                                                                                                                                                                                                                                                                                                                                                                                                                                                                                                                                                                                                                                                                                                        |        |  |  |  |
|-------------------------------------------------------------------------------------------------------------------------------------------------------------------------------------------------------------------------------------------------------------------------------------------------------------------------------------------------------------------------------------------------------------------------------------------------------------------------------------------------------------------------------------------------------------------------------------------------------------------------------------------------------------------------------------------------------------------------------------------------------------------------------------------------------------------------------------------------------------------------------------------------------------------------------------------------------------------------------------------------------------------------------------------------------------------------------------------------------------------------------------------------------------------------------------------------------------------------------------------------------------------------------------------------------------------------------------------------------------------------------------------------------------------------------------------------------------------------------------------------------------------------------------------------------------------------------------------------------------------------------------------------------------------------------------------------------------------------------------------------------------------------------------------------------------------------------------------------------------------------------------------------------------------------------------------------------------------------------------------------------------------------------------------------------------------------------------------------------------------------------|--------|--|--|--|
| Lucky Cement Limited.                                                                                                                                                                                                                                                                                                                                                                                                                                                                                                                                                                                                                                                                                                                                                                                                                                                                                                                                                                                                                                                                                                                                                                                                                                                                                                                                                                                                                                                                                                                                                                                                                                                                                                                                                                                                                                                                                                                                                                                                                                                                                                         | 10.56% |  |  |  |
| Hub Power Company Limited.                                                                                                                                                                                                                                                                                                                                                                                                                                                                                                                                                                                                                                                                                                                                                                                                                                                                                                                                                                                                                                                                                                                                                                                                                                                                                                                                                                                                                                                                                                                                                                                                                                                                                                                                                                                                                                                                                                                                                                                                                                                                                                    | 7.89%  |  |  |  |
| Pakistan State Oil Co Ltd.                                                                                                                                                                                                                                                                                                                                                                                                                                                                                                                                                                                                                                                                                                                                                                                                                                                                                                                                                                                                                                                                                                                                                                                                                                                                                                                                                                                                                                                                                                                                                                                                                                                                                                                                                                                                                                                                                                                                                                                                                                                                                                    | 6.75%  |  |  |  |
| Engro Corporation Limited.                                                                                                                                                                                                                                                                                                                                                                                                                                                                                                                                                                                                                                                                                                                                                                                                                                                                                                                                                                                                                                                                                                                                                                                                                                                                                                                                                                                                                                                                                                                                                                                                                                                                                                                                                                                                                                                                                                                                                                                                                                                                                                    | 6.57%  |  |  |  |
| United Bank Ltd.                                                                                                                                                                                                                                                                                                                                                                                                                                                                                                                                                                                                                                                                                                                                                                                                                                                                                                                                                                                                                                                                                                                                                                                                                                                                                                                                                                                                                                                                                                                                                                                                                                                                                                                                                                                                                                                                                                                                                                                                                                                                                                              | 5.48%  |  |  |  |
| Pakistan Petroleum Limited.                                                                                                                                                                                                                                                                                                                                                                                                                                                                                                                                                                                                                                                                                                                                                                                                                                                                                                                                                                                                                                                                                                                                                                                                                                                                                                                                                                                                                                                                                                                                                                                                                                                                                                                                                                                                                                                                                                                                                                                                                                                                                                   | 5.34%  |  |  |  |
| Oil & Gas Development Company Ltd.                                                                                                                                                                                                                                                                                                                                                                                                                                                                                                                                                                                                                                                                                                                                                                                                                                                                                                                                                                                                                                                                                                                                                                                                                                                                                                                                                                                                                                                                                                                                                                                                                                                                                                                                                                                                                                                                                                                                                                                                                                                                                            | 5.08%  |  |  |  |
| MCB Bank Limited.                                                                                                                                                                                                                                                                                                                                                                                                                                                                                                                                                                                                                                                                                                                                                                                                                                                                                                                                                                                                                                                                                                                                                                                                                                                                                                                                                                                                                                                                                                                                                                                                                                                                                                                                                                                                                                                                                                                                                                                                                                                                                                             | 5.03%  |  |  |  |
| Habib Bank Limited.                                                                                                                                                                                                                                                                                                                                                                                                                                                                                                                                                                                                                                                                                                                                                                                                                                                                                                                                                                                                                                                                                                                                                                                                                                                                                                                                                                                                                                                                                                                                                                                                                                                                                                                                                                                                                                                                                                                                                                                                                                                                                                           | 4.37%  |  |  |  |
| D. G. Khan Cement Co. Ltd.                                                                                                                                                                                                                                                                                                                                                                                                                                                                                                                                                                                                                                                                                                                                                                                                                                                                                                                                                                                                                                                                                                                                                                                                                                                                                                                                                                                                                                                                                                                                                                                                                                                                                                                                                                                                                                                                                                                                                                                                                                                                                                    | 3.92%  |  |  |  |
| MANUE Disability of the Colored by a single of the color |        |  |  |  |