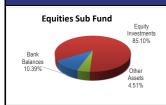

## Asset Allocation 31-03-2021

#### Performance Review

NIT-PF Equity Sub Fund posted return of -4.00%

NIT-PF Debt Sub Fund posted return of 4.30%.

NIT-PF Money Market Sub Fund posted return of 6.24%.

NIT-PF Commodities Sub Fund posted return of -0.15%.