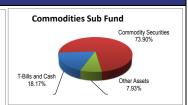

ies Sub Fund | Debt Sub<br>Fund | MM Sub<br>Fund | Commodities<br>Sub Fund |  |  |
| Mar-21               | -4.00%            | 4.30%            | 6.24%          | -0.15%                  |  |  |
| YTD                  | 21.42%            | 3.13%            | 6.15%          | -1.88%                  |  |  |
| СҮТД                 | 0.95%             | 5.88%            | 6.24%          | -6.41%                  |  |  |
| Since Inception      | -0.77%            | 9.76%            | 7.81%          | 58.45%                  |  |  |
| NAV (31-03-21)       | 9.9233            | 15.6488          | 14.5210        | 15.8450                 |  |  |
| Net Assets (PKR Min) | 87.24             | 126.15           | 130.67         | 118.85                  |  |  |

## Asset Allocation 31-03-2021









#### Performance Review

NIT-PF Equity Sub Fund posted return of -4.00%

NIT-PF Debt Sub Fund posted return of 4.30%.

NIT-PF Money Market Sub Fund posted return of 6.24%.

NIT-PF Commodities Sub Fund posted return of -0.15%.

### Top Ten Holdings (Equities Sub fund) (As % of Total Assets)

| (As % of Total Assets)