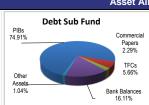

## Asset Allocation 31-03-2021

#### Performance Review

NIT-PF Equity Sub Fund posted return of -4.00%

NIT-PF Debt Sub Fund posted return of 4.30%.

NIT-PF Money Market Sub Fund posted return of 6.24%.

NIT-PF Commodities Sub Fund posted return of -0.15%.