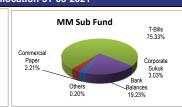

ities Sub Fund | Debt Sub<br>Fund | MM Sub<br>Fund | Commodities<br>Sub Fund |  |  |
| Mar-21               | -4.00%            | 4.30%            | 6.24%          | -0.15%                  |  |  |
| YTD                  | 21.42%            | 3.13%            | 6.15%          | -1.88%                  |  |  |
| СҮТД                 | 0.95%             | 5.88%            | 6.24%          | -6.41%                  |  |  |
| Since Inception      | -0.77%            | 9.76%            | 7.81%          | 58.45%                  |  |  |
| NAV (31-03-21)       | 9.9233            | 15.6488          | 14.5210        | 15.8450                 |  |  |
| Net Assets (PKR Min) | 87.24             | 126.15           | 130.67         | 118.85                  |  |  |

## Asset Allocation 31-03-2021









#### Performance Review

NIT-PF Equity Sub Fund posted return of -4.00%

NIT-PF Debt Sub Fund posted return of 4.30%.

NIT-PF Money Market Sub Fund posted return of 6.24%.

NIT-PF Commodities Sub Fund posted return of -0.15%.

### Top Ten Holdings (Equities Sub fund) (As % of Total Assets)

| (As % of Total Assets)